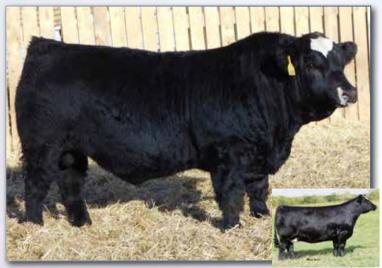

### Gunny Valley HESTON 11H

**Polled Purebred Bull** 

WLLS 11H

PG1310539

4 Jan 2020

SVS BETTS 808F

SUNNY VALLEY CHEYENNE 62C

BGS/BM CAPTAIN SCREAM 63D WFL RED SAGE 506C ACS EVERREADY 970W **ERIXON LADY 67W** 

|   | BW | 205 DW | 365 DW | CE   | BWT | WWT  | YWT  | Milk | MCE | MWWT |
|---|----|--------|--------|------|-----|------|------|------|-----|------|
| - | 86 | 773    | 1255   | 10.6 | 1.7 | 66.1 | 91.9 | 24.6 | 7.8 | 57.7 |

Homo Polled. Heston may not be the biggest bull in the pen but he will catch your eye quite quickly. He is sired by SVS Betts who has proven to produce the right kind everywhere he has been used. His dam is a good Everready female that along with her dam have been strong contributors to our program. Heston is an attractive calving ease bull with a dark red hair coat.