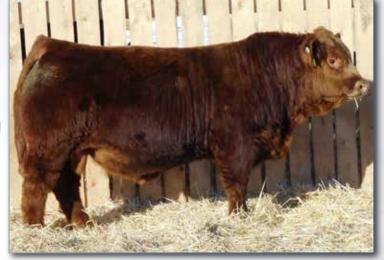

## Gunny Valley TANK 53H

**Polled Purebred Bull** PG1310478

WLLS 53H 24 Jan 2020

**BGS/BM CAPTAIN SCREAM 63D** 

**SVS BETTS 808F** 

WFL RED SAGE 506C

**IPU RED DEPUTY 25C SUNNY VALLEY PRIDE 38E** 

SUNNY VALLEY PRIDE 27Z

Homo Polled. The name Tank certainly fits for 53H. He is a moderate framed Tank. It's hard to believe you can pack this many pounds into his moderate frame. Tank was the number one bull in his group for adjusted weaning weight at 962 lbs. and has continued to perform with an adjusted yearling weight of a whopping 1628. His Deputy mother comes from the same cow family as our high selling bred and calf at Simmsational last fall as well as producing the Sunny Valley Pride bull that sold to East Popular Simmentals and the Sunny Valley Wise Guy bull that worked so well for Workman's in Manitoba. Tank is one of the feature Betts sons we have to offer.