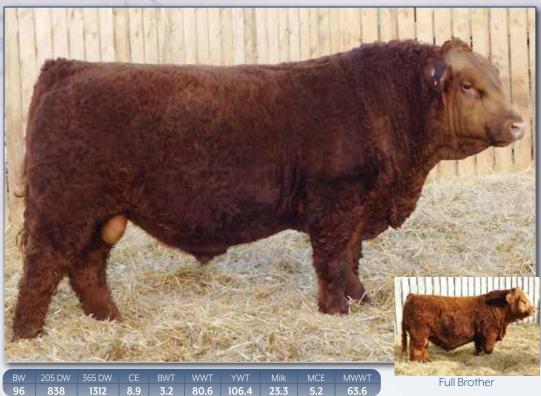

#### GNG TORQUE 39H

**Polled Purebred Bull** 

TLAS 39H

PG1311104

19 Jan 2020

SVS BETTS 808F

**SVS RED ANNIE 411B** 

BGS/BM CAPTAIN SCREAM 63D WFL RED SAGE 506C **ACS EVERREADY 970W** 3D MISS RED NOREMAC 211U

| BW  | 205 DW | 365 DW | CE  | BWT | WWT  | YWT   | Milk | MCE | MWWT |
|-----|--------|--------|-----|-----|------|-------|------|-----|------|
| 102 | 828    | 1351   | 5.4 | 4.9 | 79.6 | 112.1 | 28.5 | 2.2 | 68.3 |

Homo Polled. Another Betts son that is huge muscled, dark red and has really good feet. 39H is easy to find in the pen for his explosive muscle, imagine a pen full of steers with his butt end! He is a maternal brother to the \$75,000 Tycoon. 411B is one our best cows and every year you can count on her to crank out a good one! She already has an SVS Bond bull that looks awesome this year. Another solid beef bull backed by an excellent momma cow.