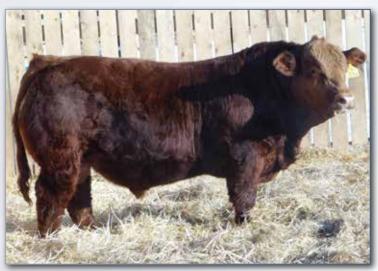

Homo Polled. Another Betts son that is huge muscled, dark red and has really good feet. 39H is easy to find in the pen for his explosive muscle, imagine a pen full of steers with his butt end! He is a maternal brother to the \$75,000 Tycoon. 411B is one our best cows and every year you can count on her to crank out a good one! She already has an SVS Bond bull that looks awesome this year. Another solid beef bull backed by an excellent momma cow.