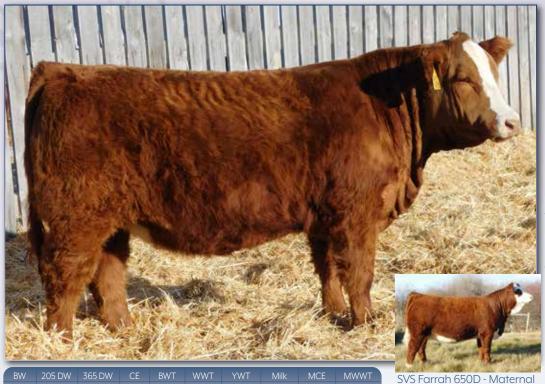

KANANASKIS 28F** 

ANCHOR "T" RUSTY 59G PHS Homo XCEPTIONAL SOUTHSEVEN MR ADONIS 96Z FGAF KANANASKIS 947Z

| BW | 205 DW | 365 DW | CE   | BWT | WWT  | YWT   | Milk | MCE | MWWT |
|----|--------|--------|------|-----|------|-------|------|-----|------|
| 95 | 893    | 1523   | 10.8 | 4.3 | 79.9 | 119.9 | 39   | 8.7 | 79   |

100% Fleckvieh. Dilutor. 60H is a performance bull that has plenty of stretch. He is sired by Blueprint who we have used for a few years now. His sons are always smoother made bulls with calving ease built in and his daughters are attractive cows with strong udders that can really produce. 60H didn't want to cooperate picture day. Dax & Reese have them so quiet this year (which is great) that it's hard to find something to get their attention to put their heads up.







Polled Purebred Heifer PG1311137

TLAS 80H 13 Feb 2020

NCB COBRA 47Y
MADER WALK THIS WAY 224B

MADER PIRON SUGAR 7X LFE JUSTIFIED 7328X

MRL MISS 3351A

MRL MISS 499X

80H is a red blaze faced Walk This Way daughter out of an excellent MRL cow who knows how to produce. 80H is a really complete female that is going to be an awesome cow that will be a real bull producer. She is one that I really wish we weren't selling!



#### GUG MEADOW 32H

**Polled Purebred Heifer** 

TLAS 32H

PG1319855

16 Jan 2020

MCINTOSH GUNMAN 1E

Sister

KHG MEADOW 130F

TNT GUNNER N208 MCINTOSH WISH 33C LFE EXPLORER 388C RRC Z6 SATIN RS

| BW | 205 DW | 365 DW | CE  | BWT | WWT  | YWT   | Milk | MCE | MWWT |
|----|--------|--------|-----|-----|------|-------|------|-----|------|
| 92 | 720    |        | 6.7