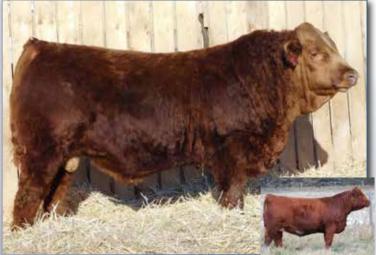

## **RANCHER 42H**

**Polled Purebred Bull** PG1319852

TLAS 42H 21 Jan 2020

SVS BROOKS 669D SVS TYCOON 841F

SVS RED ANNIE 411B WS BEEF KING W107

**HLTS SAMMIE** 

BRANT DONT YA LOVE ME

Homo Polled. SVS Rancher 42H is a bull that we are very, very high on. We believe that he ranks among the elite that we have ever produced. He is so complete, well balanced and flawless in his design. He is ideal in his structure and stands on a big, square hoof. Dark red, excellent haired and equally as good on paper as he is in person. Rancher's pedigree is one that we have a lot of confidence in. Sired by Tycoon, a \$75,000 high seller from 2019 that bred extremely well in every operation that he was used. Unfortunately, we only got one bull calf, but you should see the heifer

pen! The top individual in there is also sired by Tycoon. Rancher's dam is a donor female that is absolutely perfect in her udder structure and foot quality. She is one impressive cow! Sammie was dry the summer prior to having Rancher, as she was left open to flush, which no doubt added a few extra pounds to his birthweight. SVS Rancher is a big time herd bull and one that has as much breeding potential as any we have produced.