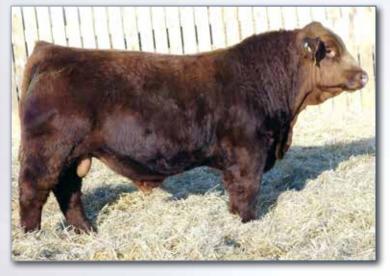

## **RANCHER 42H**

**Polled Purebred Bull** PG1319852

TLAS 42H 21 Jan 2020

SVS BROOKS 669D SVS TYCOON 841F

SVS RED ANNIE 411B WS BEEF KING W107

**HLTS SAMMIE** 

BRANT DONT YA LOVE ME

Homo Polled. SVS Rancher 42H is a bull that we are very, very high on. We believe that he ranks among the elite that we have ever produced. He is so complete, well balanced and flawless in his design. He is ideal in his structure and stands on a big, square hoof. Dark red, excellent haired and equally as good on paper as he is in person. Rancher's pedigree is one that we have a lot of confidence in. Sired by Tycoon, a \$75,000 high seller from 2019 that bred extremely well in every operation that he was used. Unfortunately, we only got one bull calf, but you should see the heifer

pen! The top individual in there is also sired by Tycoon. Rancher's dam is a donor female that is absolutely perfect in her udder structure and foot quality. She is one impressive cow! Sammie was dry the summer prior to having Rancher, as she was left open to flush, which no doubt added a few extra pounds to his birthweight. SVS Rancher is a big time herd bull and one that has as much breeding potential as any we have produced.