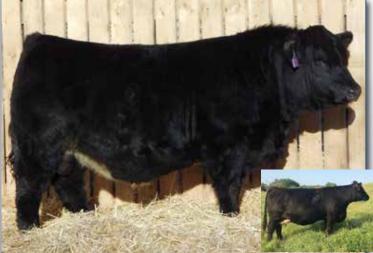

## Gunny Valley TANK 53H

**Polled Purebred Bull** PG1310478

WLLS 53H 24 Jan 2020

**BGS/BM CAPTAIN SCREAM 63D** 

**SVS BETTS 808F** 

WFL RED SAGE 506C

**IPU RED DEPUTY 25C SUNNY VALLEY PRIDE 38E** 

SUNNY VALLEY PRIDE 27Z

Homo Polled. The name Tank certainly fits for 53H. He is a moderate framed Tank. It's hard to believe you can pack this many pounds into his moderate frame. Tank was the number one bull in his group for adjusted weaning weight at 962 lbs. and has continued to perform with an adjusted yearling weight of a whopping 1628. His Deputy mother comes from the same cow family as our high selling bred and calf at Simmsational last fall as well as producing the Sunny Valley Pride bull that sold to East Popular Simmentals and the Sunny Valley Wise Guy bull that worked so well for Workman's in Manitoba. Tank is one of the feature Betts sons we have to offer.