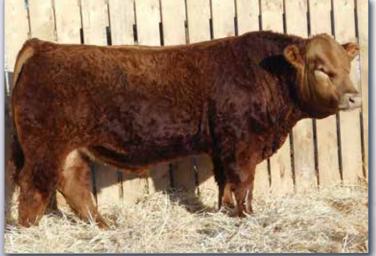

#### GNG TORQUE 39H

**Polled Purebred Bull** 

TLAS 39H

PG1311104

19 Jan 2020

SVS BETTS 808F

**SVS RED ANNIE 411B** 

BGS/BM CAPTAIN SCREAM 63D WFL RED SAGE 506C **ACS EVERREADY 970W** 3D MISS RED NOREMAC 211U

Homo Polled. Another Betts son that is huge muscled, dark red and has really good feet. 39H is easy to find in the pen for his explosive muscle, imagine a pen full of steers with his butt end! He is a maternal brother to the \$75,000 Tycoon. 411B is one our best cows and every year you can count on her to crank out a good one! She already has an SVS Bond bull that looks awesome this year. Another solid beef bull backed by an excellent momma cow.