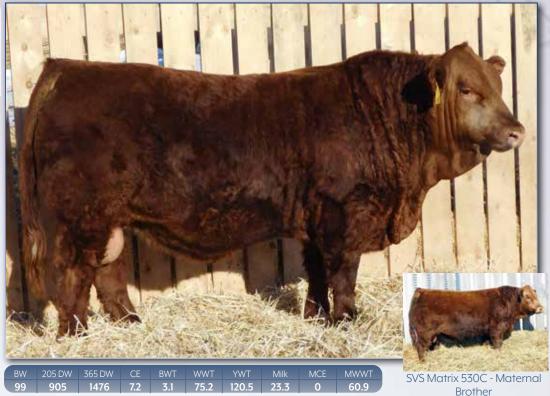

## BRIGADE 88H

**Polled Purebred Bull** PG1311144

TLAS 88H 4 Mar 2020

KUNTZ SHERIFF 8A NUG PIONEER 209E

PRO RED HERSHEY 4C HARVIE JDF WALLBANGERIIIX

**SVS RED SATIN 21Z** 

**TYMARC SATIN 79T** 

**Homo Polled.** Just a March calf from our Satin 21Z donor cow, SVS Brigade 88H has been a standout from day one. 21Z has put numerous herd bulls into elite purebred and commercial operations, highlighted by the \$40,000 SVS Matrix going to Maxwell Simmentals. 21Z is a tank that has every visitor asking "who is that cow?". Brigade is a dark red beef bull with great hair and excellent feet. He is stout made, big ribbed and just has that herd bull look. He will be easy to find sale day and one that I believe to be a true sale feature.