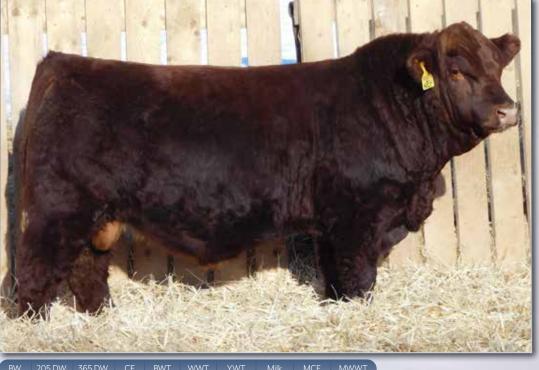

## KNIGHT 44F

**Polled Purebred Bull** PG1311109

TLAS 44H 22 Jan 2020

BGS/BM CAPTAIN SCREAM 63D SVS BETTS 808F

WFL RED SAGE 506C WHEATLAND BULL 680S

SVS BLK JENNA 65A

SUNNYVALLEY BLK JENNA 88U

Homo Polled. SVS Knight 44H is one of the thickest, heaviest muscled bulls in the pen. He has that signature Betts stamp that all the Betts progeny have. Betts was the \$120,000 high seller in our 2019 sale and we sure are proud of the job he is doing in the industry. His calves are so consistent, they are the talk of the breed. 44H's dam is no slouch either, a direct Jenna female that knows how to raise the good ones! A stacked pedigree on this beef machine, look for Knight to produce exceptional steers and heifers.