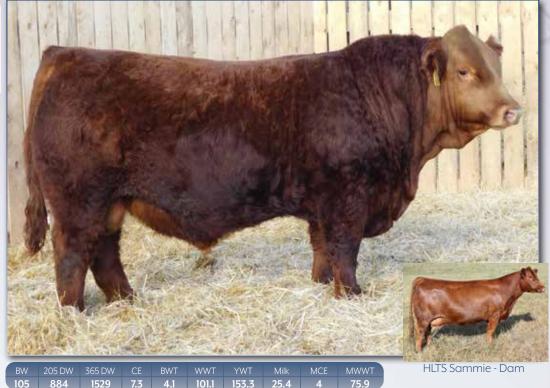

## **RANCHER 42H**

**Polled Purebred Bull** PG1319852

TLAS 42H 21 Jan 2020

SVS BROOKS 669D SVS TYCOON 841F

SVS RED ANNIE 411B WS BEEF KING W107

**HLTS SAMMIE** 

BRANT DONT YA LOVE ME

Homo Polled. SVS Rancher 42H is a bull that we are very, very high on. We believe that he ranks among the elite that we have ever produced. He is so complete, well balanced and flawless in his design. He is ideal in his structure and stands on a big, square hoof. Dark red, excellent haired and equally as good on paper as he is in person. Rancher's pedigree is one that we have a lot of confidence in. Sired by Tycoon, a \$75,000 high seller from 2019 that bred extremely well in every operation that he was used. Unfortunately, we only got one bull calf, but you should see the heifer

pen! The top individual in there is also sired by Tycoon. Rancher's dam is a donor female that is absolutely perfect in her udder structure and foot quality. She is one impressive cow! Sammie was dry the summer prior to having Rancher, as she was left open to flush, which no doubt added a few extra pounds to his birthweight. SVS Rancher is a big time herd bull and one that has as much breeding potential as any we have produced.