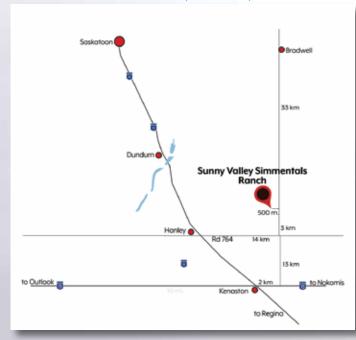

#### Sale is located at Tyler & Erin's Ranch

From Hanley: 14 km east, 3 km north, 1/2 km west From Bradwell: 33 km south, 1/2 km west From Kenaston: 2 km east, 16 km north, 1/2 km west

Sunny Valley Simmentals can be found on Google Maps!