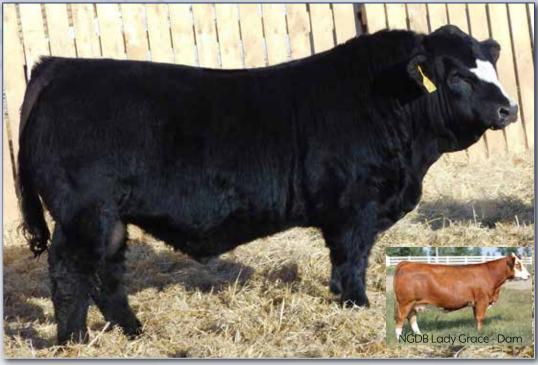

#### GNG TORQUE 39H

**Polled Purebred Bull** 

TLAS 39H

PG1311104

19 Jan 2020

SVS BETTS 808F

**SVS RED ANNIE 411B** 

BGS/BM CAPTAIN SCREAM 63D WFL RED SAGE 506C **ACS EVERREADY 970W** 3D MISS RED NOREMAC 211U

| BW  | 205 DW | 365 DW | CE  | BWT | WWT  | YWT   | Milk | MCE | MWWT |
|-----|--------|--------|-----|-----|------|-------|------|-----|------|
| 102 | 828    | 1351   | 5.4 | 4.9 | 79.6 | 112.1 | 28.5 | 2.2 | 68.3 |

Homo Polled. Another Betts son that is huge muscled, dark red and has really good feet. 39H is easy to find in the pen for his explosive muscle, imagine a pen full of steers with his butt end! He is a maternal brother to the \$75,000 Tycoon. 411B is one our best cows and every year you can count on her to crank out a good one! She already has an SVS Bond bull that looks awesome this year. Another solid beef bull backed by an excellent momma cow.