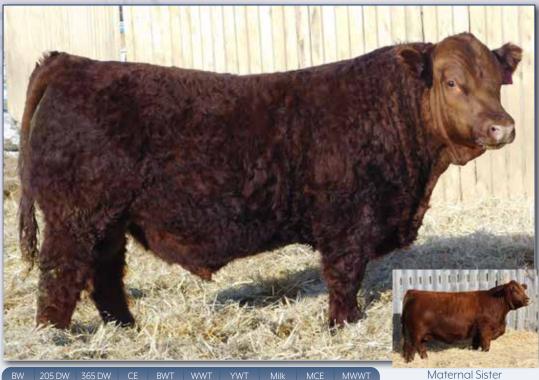

## Gunny Valley TANK 53H

**Polled Purebred Bull** PG1310478

WLLS 53H 24 Jan 2020

**BGS/BM CAPTAIN SCREAM 63D** 

**SVS BETTS 808F** 

WFL RED SAGE 506C

**IPU RED DEPUTY 25C SUNNY VALLEY PRIDE 38E** 

SUNNY VALLEY PRIDE 27Z

Homo Polled. The name Tank certainly fits for 53H. He is a moderate framed Tank. It's hard to believe you can pack this many pounds into his moderate frame. Tank was the number one bull in his group for adjusted weaning weight at 962 lbs. and has continued to perform with an adjusted yearling weight of a whopping 1628. His Deputy mother comes from the same cow family as our high selling bred and calf at Simmsational last fall as well as producing the Sunny Valley Pride bull that sold to East Popular Simmentals and the Sunny Valley Wise Guy bull that worked so well for Workman's in Manitoba. Tank is one of the feature Betts sons we have to offer.