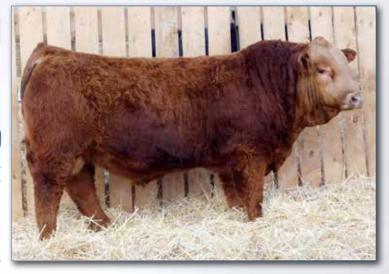

#### GNG TORQUE 39H

**Polled Purebred Bull** 

TLAS 39H

PG1311104

19 Jan 2020

SVS BETTS 808F

**SVS RED ANNIE 411B** 

BGS/BM CAPTAIN SCREAM 63D WFL RED SAGE 506C **ACS EVERREADY 970W** 3D MISS RED NOREMAC 211U

Homo Polled. Another Betts son that is huge muscled, dark red and has really good feet. 39H is easy to find in the pen for his explosive muscle, imagine a pen full of steers with his butt end! He is a maternal brother to the \$75,000 Tycoon. 411B is one our best cows and every year you can count on her to crank out a good one! She already has an SVS Bond bull that looks awesome this year. Another solid beef bull backed by an excellent momma cow.