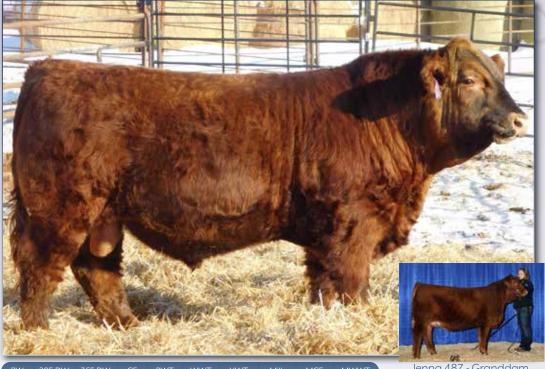

## KNIGHT 44F

**Polled Purebred Bull** PG1311109

TLAS 44H 22 Jan 2020

BGS/BM CAPTAIN SCREAM 63D SVS BETTS 808F

WFL RED SAGE 506C WHEATLAND BULL 680S

SVS BLK JENNA 65A

SUNNYVALLEY BLK JENNA 88U

Homo Polled. SVS Knight 44H is one of the thickest, heaviest muscled bulls in the pen. He has that signature Betts stamp that all the Betts progeny have. Betts was the \$120,000 high seller in our 2019 sale and we sure are proud of the job he is doing in the industry. His calves are so consistent, they are the talk of the breed. 44H's dam is no slouch either, a direct Jenna female that knows how to raise the good ones! A stacked pedigree on this beef machine, look for Knight to produce exceptional steers and heifers.