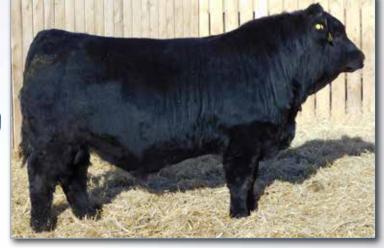

#### GNG TORQUE 39H

**Polled Purebred Bull** 

TLAS 39H

PG1311104

19 Jan 2020

SVS BETTS 808F

**SVS RED ANNIE 411B** 

BGS/BM CAPTAIN SCREAM 63D WFL RED SAGE 506C **ACS EVERREADY 970W** 3D MISS RED NOREMAC 211U

Homo Polled. Another Betts son that is huge muscled, dark red and has really good feet. 39H is easy to find in the pen for his explosive muscle, imagine a pen full of steers with his butt end! He is a maternal brother to the \$75,000 Tycoon. 411B is one our best cows and every year you can count on her to crank out a good one! She already has an SVS Bond bull that looks awesome this year. Another solid beef bull backed by an excellent momma cow.