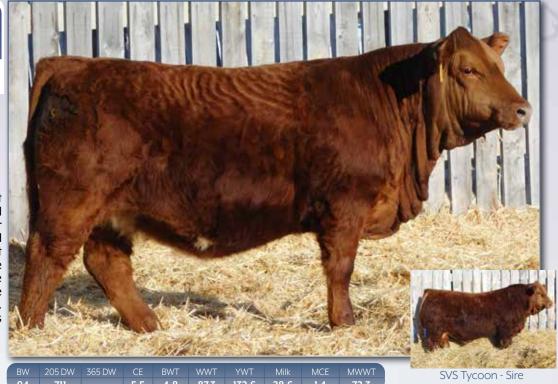

Betts commanded \$120,000 two years ago through the Sunny Valley Sale and he has gone on to be one of the very best breeding bulls the industry has ever seen. The first set of daughters averaged \$18,250 last fall and the sons on offer here are extremely strong and don't disappoint. Not to be outdone by Betts, the awesome breeding Tycoon bull sold right after and commanded \$77,500 and has been an exceptional breeder as well. Both bulls are enhancing the programs that utilize them and it is a great testament of the quality that you find here. The entire 2021 red bull offering is deep in quality to say the least and you won't be disappointed when touring this pen as the generations of pedigree have bred on and give you multiple options of bulls to select from.

Homo Polled. Another Betts son that is huge muscled, dark red and has really good feet. 39H is easy to find in the pen for his explosive muscle, imagine a pen full of steers with his butt end! He is a maternal brother to the \$75,000 Tycoon. 411B is one our best cows and every year you can count on her to crank out a good one! She already has an SVS Bond bull that looks awesome this year. Another solid beef bull backed by an excellent momma cow.