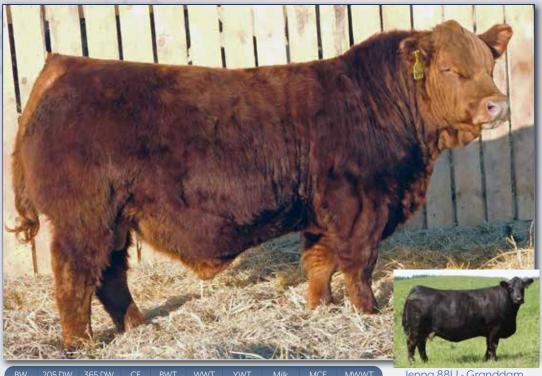

## KNIGHT 44F

**Polled Purebred Bull** PG1311109

TLAS 44H 22 Jan 2020

BGS/BM CAPTAIN SCREAM 63D SVS BETTS 808F

WFL RED SAGE 506C WHEATLAND BULL 680S

SVS BLK JENNA 65A

SUNNYVALLEY BLK JENNA 88U

Homo Polled. SVS Knight 44H is one of the thickest, heaviest muscled bulls in the pen. He has that signature Betts stamp that all the Betts progeny have. Betts was the \$120,000 high seller in our 2019 sale and we sure are proud of the job he is doing in the industry. His calves are so consistent, they are the talk of the breed. 44H's dam is no slouch either, a direct Jenna female that knows how to raise the good ones! A stacked pedigree on this beef machine, look for Knight to produce exceptional steers and heifers.