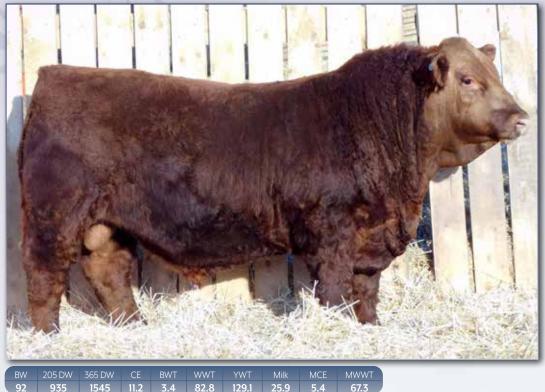

## KNIGHT 44F

**Polled Purebred Bull** PG1311109

TLAS 44H 22 Jan 2020

BGS/BM CAPTAIN SCREAM 63D SVS BETTS 808F

WFL RED SAGE 506C WHEATLAND BULL 680S

SVS BLK JENNA 65A

SUNNYVALLEY BLK JENNA 88U

Homo Polled. SVS Knight 44H is one of the thickest, heaviest muscled bulls in the pen. He has that signature Betts stamp that all the Betts progeny have. Betts was the \$120,000 high seller in our 2019 sale and we sure are proud of the job he is doing in the industry. His calves are so consistent, they are the talk of the breed. 44H's dam is no slouch either, a direct Jenna female that knows how to raise the good ones! A stacked pedigree on this beef machine, look for Knight to produce exceptional steers and heifers.

| BW  | 205 DW | 365 DW | CE  | BWT | WWT  | YWT   | Milk | MCE | MWWT |
|-----|--------|--------|-----|-----|------|-------|------|-----|------|
| 102 | 828    | 1351   | 5.4 | 4.9 | 79.6 | 112.1 | 28.5 | 2.2 | 68.3 |