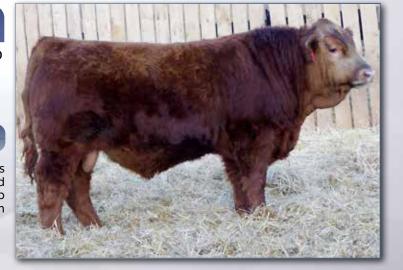

### Gunny Valley HESTON 11H

**Polled Purebred Bull** 

WLLS 11H

PG1310539

4 Jan 2020

SVS BETTS 808F

SUNNY VALLEY CHEYENNE 62C

BGS/BM CAPTAIN SCREAM 63D WFL RED SAGE 506C ACS EVERREADY 970W **ERIXON LADY 67W** 

Homo Polled. Heston may not be the biggest bull in the pen but he will catch your eye quite quickly. He is sired by SVS Betts who has proven to produce the right kind everywhere he has been used. His dam is a good Everready female that along with her dam have been strong contributors to our program. Heston is an attractive calving ease bull with a dark red hair coat.