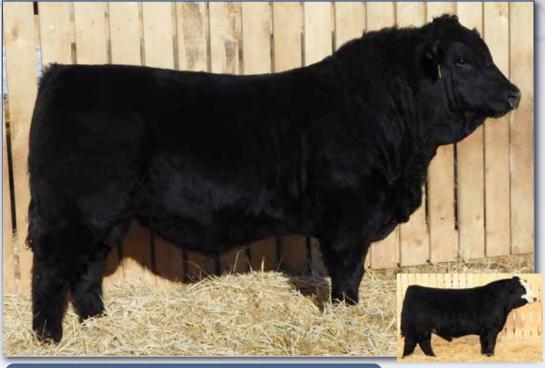

## KNIGHT 44F

**Polled Purebred Bull** PG1311109

TLAS 44H 22 Jan 2020

BGS/BM CAPTAIN SCREAM 63D SVS BETTS 808F

WFL RED SAGE 506C WHEATLAND BULL 680S

SVS BLK JENNA 65A

SUNNYVALLEY BLK JENNA 88U

Homo Polled. SVS Knight 44H is one of the thickest, heaviest muscled bulls in the pen. He has that signature Betts stamp that all the Betts progeny have. Betts was the \$120,000 high seller in our 2019 sale and we sure are proud of the job he is doing in the industry. His calves are so consistent, they are the talk of the breed. 44H's dam is no slouch either, a direct Jenna female that knows how to raise the good ones! A stacked pedigree on this beef machine, look for Knight to produce exceptional steers and heifers.