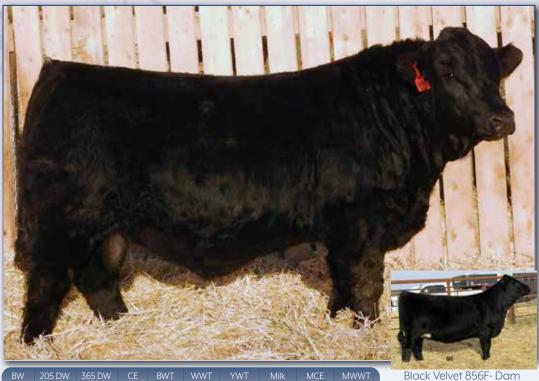

### Gunny Valley HONDA 64H

Polled Purebred Bull BPG1310406 WLLS 64H 1 Feb 2020

NCB COBRA 47Y
MADER WALK THIS WAY 224B
MADER P IRON SUGAR 7X
SUNNY VALLEY REBEL 19B
NGDB BLACK VELVET 856F

NGDB BLACK VELVET 138Y

Homo Polled, Homo Black. You just have to love it when a first calver can produce like this. Black Velvet 856F was purchased out of Friday Night Lights as a calf and mated to Walk This Way. Wow did that ever work well. She is a deep bodied angular female with a great udder and a great future. Honda is a very attractive herdsire that has tremendous length and thickness. He is sound structured from the ground up. I believe last year we commented that the Walk This Way sons get better every year. Well he has done it again with 3 outstanding sons in the sale.