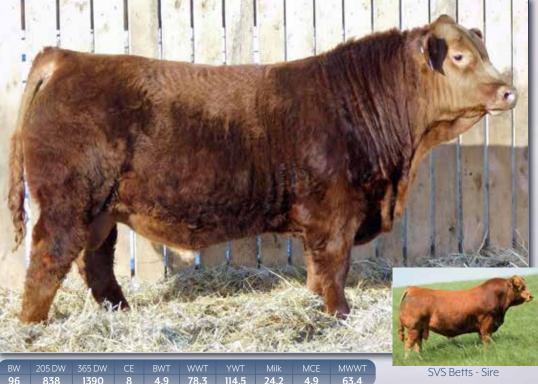

Betts commanded \$120,000 two years ago through the Sunny Valley Sale and he has gone on to be one of the very best breeding bulls the industry has ever seen. The first set of daughters averaged \$18,250 last fall and the sons on offer here are extremely strong and don't disappoint. Not to be outdone by Betts, the awesome breeding Tycoon bull sold right after and commanded \$77,500 and has been an exceptional breeder as well. Both bulls are enhancing the programs that utilize them and it is a great testament of the quality that you find here. The entire 2021 red bull offering is deep in quality to say the least and you won't be disappointed when touring this pen as the generations of pedigree have bred on and give you multiple options of bulls to select from.

## KNIGHT 44F

**Polled Purebred Bull** PG1311109

TLAS 44H 22 Jan 2020

BGS/BM CAPTAIN SCREAM 63D SVS BETTS 808F

WFL RED SAGE 506C WHEATLAND BULL 680S

SVS BLK JENNA 65A

SUNNYVALLEY BLK JENNA 88U

Homo Polled. SVS Knight 44H is one of the thickest, heaviest muscled bulls in the pen. He has that signature Betts stamp that all the Betts progeny have. Betts was the \$120,000 high seller in our 2019 sale and we sure are proud of the job he is doing in the industry. His calves are so consistent, they are the talk of the breed. 44H's dam is no slouch either, a direct Jenna female that knows how to raise the good ones! A stacked pedigree on this beef machine, look for Knight to produce exceptional steers and heifers.