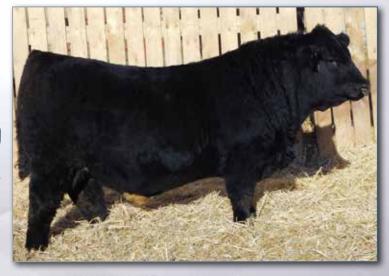

## KNIGHT 44F

**Polled Purebred Bull** PG1311109

TLAS 44H 22 Jan 2020

BGS/BM CAPTAIN SCREAM 63D SVS BETTS 808F

WFL RED SAGE 506C WHEATLAND BULL 680S

SVS BLK JENNA 65A

SUNNYVALLEY BLK JENNA 88U

Homo Polled. SVS Knight 44H is one of the thickest, heaviest muscled bulls in the pen. He has that signature Betts stamp that all the Betts progeny have. Betts was the \$120,000 high seller in our 2019 sale and we sure are proud of the job he is doing in the industry. His calves are so consistent, they are the talk of the breed. 44H's dam is no slouch either, a direct Jenna female that knows how to raise the good ones! A stacked pedigree on this beef machine, look for Knight to produce exceptional steers and heifers.