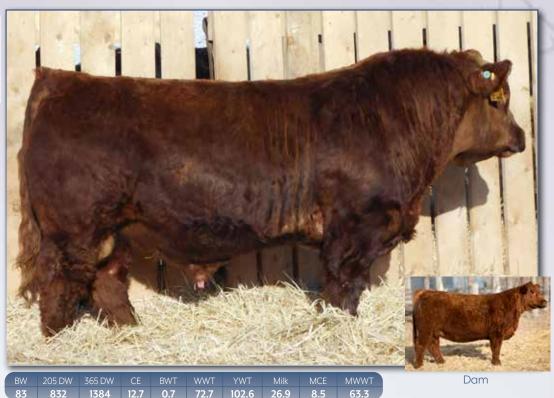

### Gunny Valley HESTON 11H

**Polled Purebred Bull** 

WLLS 11H

PG1310539

4 Jan 2020

SVS BETTS 808F

SUNNY VALLEY CHEYENNE 62C

BGS/BM CAPTAIN SCREAM 63D WFL RED SAGE 506C ACS EVERREADY 970W **ERIXON LADY 67W** 

|   | BW | 205 DW | 365 DW | CE   | BWT | WWT  | YWT  | Milk | MCE | MWWT |
|---|----|--------|--------|------|-----|------|------|------|-----|------|
| - | 86 | 773    | 1255   | 10.6 | 1.7 | 66.1 | 91.9 | 24.6 | 7.8 | 57.7 |

Homo Polled. Heston may not be the biggest bull in the pen but he will catch your eye quite quickly. He is sired by SVS Betts who has proven to produce the right kind everywhere he has been used. His dam is a good Everready female that along with her dam have been strong contributors to our program. Heston is an attractive calving ease bull with a dark red hair coat.