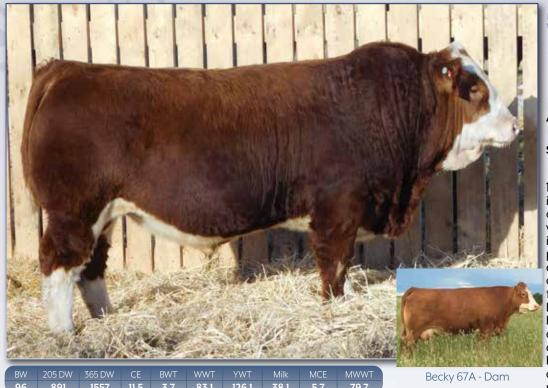

Scurred Fullblood Bull P1310541 WLLS 16H 7 Jan 2020

VIRGINIA MAXIMUS
ANCHOR D RAPTOR 392C
ANCHOR D ZILEY 392Z
ANCHOR D IMAX 250Y
SUNNY VALLEY BECKY 67A
SUNNY VALLEY BECKY 67K

100% Fleckvieh, Dilutor Free. Hudson is a bull that will add pounds to a calf crop and produce daughters that you will want to keep everyone. His dam is from our Becky cow family and has proven to be a top producer with every calf. Her first three bull calves all went thru the bull sale and sold to top cattle operations. Blair's West Land & Cattle, Bar L Simmentals, and Logan Fisher. Her one daughter to date is the spitting image of her and at the top of our replacement pen. Hudson comes with a very strong set of EPD's that show a high calving ease number, excellent performance and very strong maternal traits.