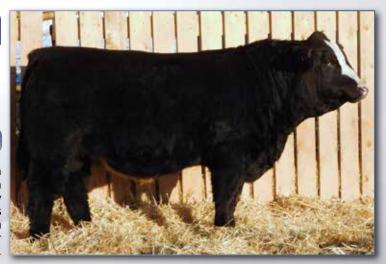

### Gunny Valley HESTON 11H

**Polled Purebred Bull** 

WLLS 11H

PG1310539

4 Jan 2020

SVS BETTS 808F

SUNNY VALLEY CHEYENNE 62C

BGS/BM CAPTAIN SCREAM 63D WFL RED SAGE 506C ACS EVERREADY 970W **ERIXON LADY 67W** 

Homo Polled. Heston may not be the biggest bull in the pen but he will catch your eye quite quickly. He is sired by SVS Betts who has proven to produce the right kind everywhere he has been used. His dam is a good Everready female that along with her dam have been strong contributors to our program. Heston is an attractive calving ease bull with a dark red hair coat.