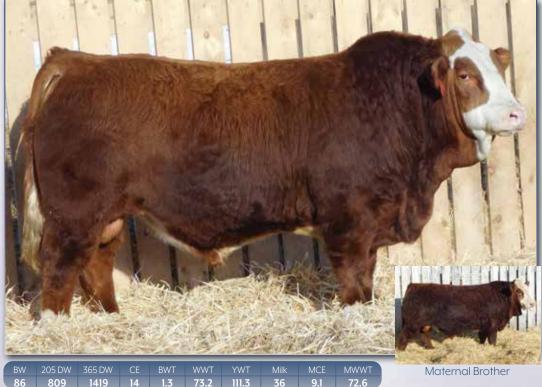

Homo Polled. Another Betts son that is huge muscled, dark red and has really good feet. 39H is easy to find in the pen for his explosive muscle, imagine a pen full of steers with his butt end! He is a maternal brother to the \$75,000 Tycoon. 411B is one our best cows and every year you can count on her to crank out a good one! She already has an SVS Bond bull that looks awesome this year. Another solid beef bull backed by an excellent momma cow.