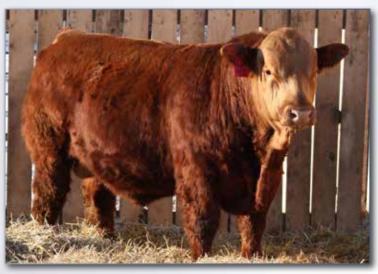

## KNIGHT 44F

**Polled Purebred Bull** PG1311109

TLAS 44H 22 Jan 2020

BGS/BM CAPTAIN SCREAM 63D SVS BETTS 808F

WFL RED SAGE 506C WHEATLAND BULL 680S

SVS BLK JENNA 65A

SUNNYVALLEY BLK JENNA 88U

Homo Polled. SVS Knight 44H is one of the thickest, heaviest muscled bulls in the pen. He has that signature Betts stamp that all the Betts progeny have. Betts was the \$120,000 high seller in our 2019 sale and we sure are proud of the job he is doing in the industry. His calves are so consistent, they are the talk of the breed. 44H's dam is no slouch either, a direct Jenna female that knows how to raise the good ones! A stacked pedigree on this beef machine, look for Knight to produce exceptional steers and heifers.